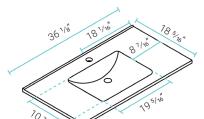

### Specifications:

- Cabinet N.W: 54 lb.
- Sink N.W: 39.3 lb.
- D: 18" x W: 35 1/2" x H: 33 1/2"
- Inner Sink: L: 10 7/16" x W: 18 5/16" x D: 5 1/2"