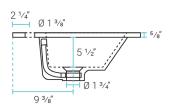

#### Features:

- Sleek, freestanding design
- Glazed ceramic, single sink
- Chrome-Finish Overflow
- Standard 1 3/8" faucet hole
- Standard 1 3/4" drain hole
- Hidden storage space

### Specifications:

- Cabinet N.W: 54 lb.
- Sink N.W: 39.3 lb.
- D: 18" x W: 35 1/2" x H: 33 1/2"
- Inner Sink: L: 10 7/16" x W: 18 5/16" x D: 5 1/2"