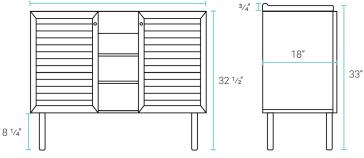

### Specifications:

- Cabinet N.W: 54 lb.
- Sink N.W: 39.3 lb.
- D: 18" x W: 35 1/2" x H: 33 1/2"
- Inner Sink: L: 10 7/16" x W: 18 5/16" x D: 5 1/2"