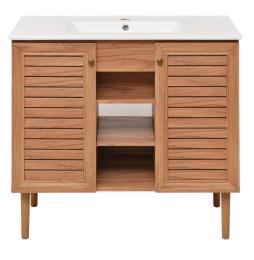

# **Bron** Freestanding Vanity SM-BV374

Swiss Madison

#### Features:

- Sleek, freestanding design
- Glazed ceramic, single sink
- Chrome-Finish Overflow
- Standard 1 3/8" faucet hole
- Standard 1 3/4" drain hole
- Hidden storage space

#### Colors & Finishes:

Oak: SM-BV374